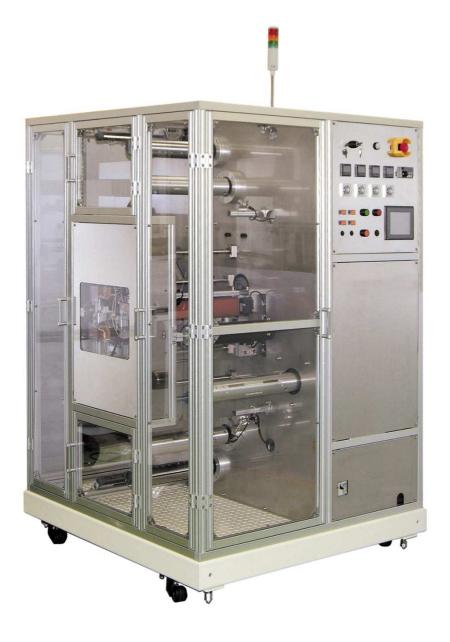

## DATA

This machine is an all-in-one RTR laminator that has been developed with a compact design.

In addition to tension control and EPC control, it utilizes an airshaft that makes prearrangement easy. It also has a built-in cleaning unit which is used prior to the dry-film affixing. It incorporates all of the elements that are necessary for FPC lamination,

including dry-film tension control and winding shaft EPC control.

<Simple Overview>

•Machine dimensions: Approx. (W) 1200 x (D) 1175 x (H) 2100±30 mm

•Processing speed: 0.3 - 3 m/min

•Workpiece size: (W) 250 mm (Thickness) 0.03 - 0.1 mm

•Supply voltage: Supports various types